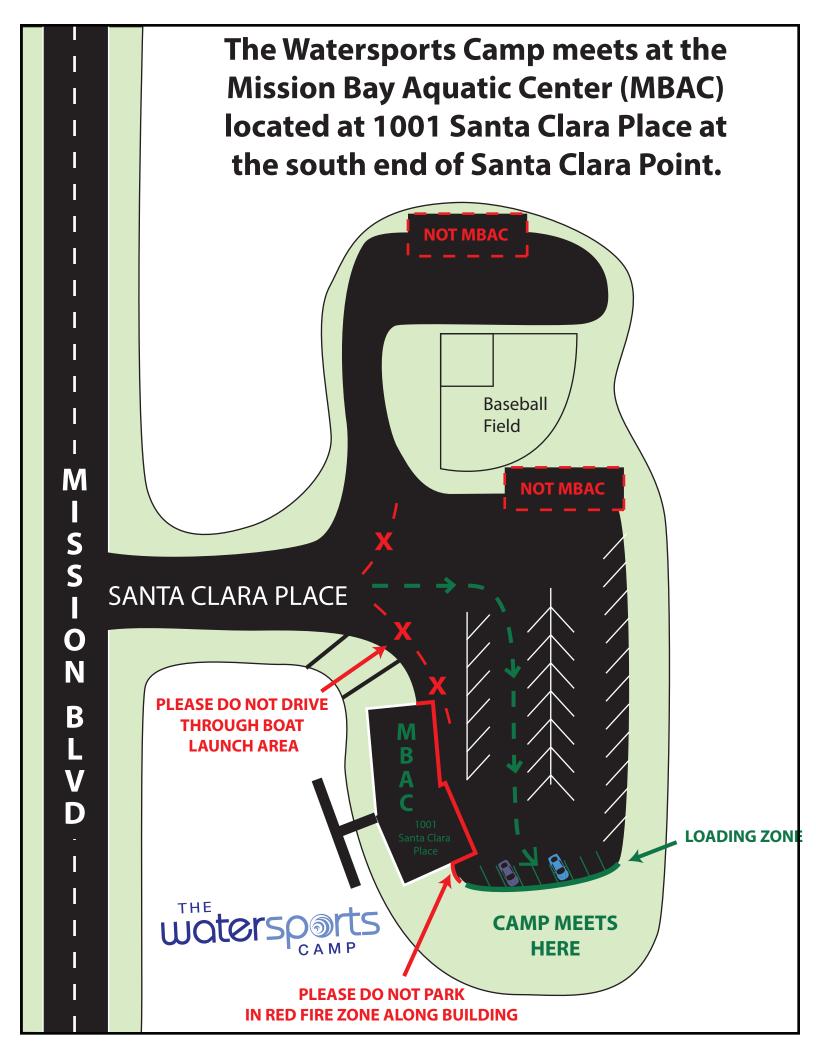

## DIRECTIONS TO THE MISSION BAY AQUATIC CENTER East on Santa Clara off Mission Blvd.