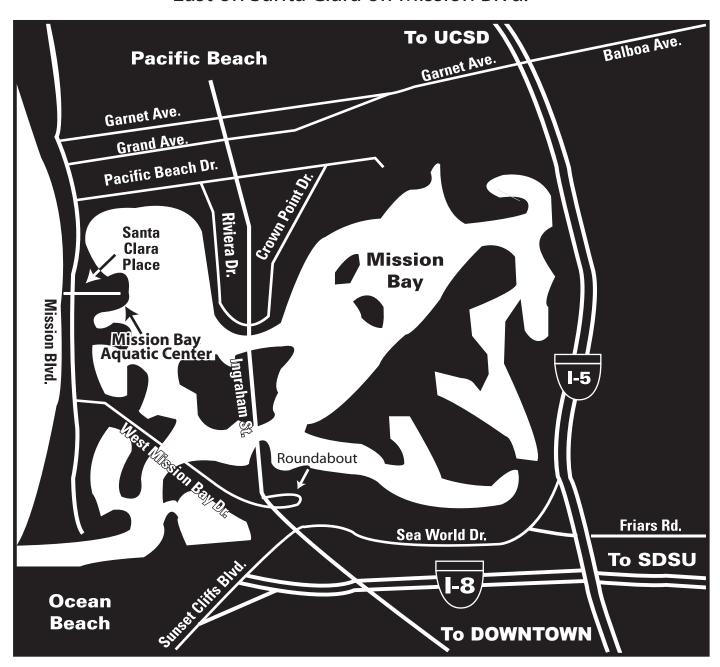

## DIRECTIONS TO THE MISSION BAY AQUATIC CENTER East on Santa Clara off Mission Blvd.

## From UCSD/North San Diego

Take Interstate 5 South, exit at SEA WORLD DR. and turn RIGHT. Exit RIGHT onto W. MISSION BAY DR. and stay to the right around the roundabout. Turn RIGHT at the roller coaster onto MISSION BLVD. Turn RIGHT at the first light onto SANTA CLARA PL. Follow the signs to the right to the Mission Bay Aquatic Center.

## From SDSU/Interstate 8

Take Interstate 8 west to W. MISSION BAY DR/SPORTS ARENA ST exit. Turn RIGHT at the bottom of the ramp. Exit RIGHT onto W. MISSION BAY DR. Turn RIGHT at the roller coaster onto MISSION BLVD. Turn RIGHT at the first light onto SANTA CLARA PL. Follow the signs to the right to the Mission Bay Aquatic Center.

## From Downtown/South San Diego

Take Interstate 5 North to Interstate 8 BEACHES. Take Interstate 8 west to W. MISSION BAY DR/SPORTS ARENA ST exit. Turn right at the bottom of the ramp. Exit RIGHT onto W. MISSION BAY DR. Turn RIGHT at the roller coaster onto MISSION BLVD. Turn RIGHT at the first light onto SANTA CLARA PL. Follow the signs to the right to the Mission Bay Aquatic Center.